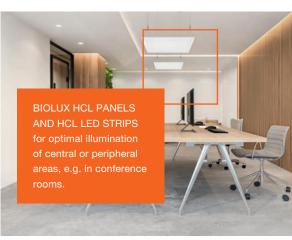

# VIVARES HCL LIGHT MANAGEMENT COMBINED WITH BIOLUX HCL FOR EFFECTIVE WORKPLACE CONCEPTS

In the office of the future, creating good lighting is also a team effort. A great example is the VIVARES HCL system for Zigbee and DALI in combination with BIOLUX HCL luminaires which automatically adapt artificial light to the changes in natural daylight using an intelligent algorithm. This allows the entire team in open-plan offices and across the whole floor to benefit from the positive effects of HCL light. It boosts the employees' well-being, performance and satisfaction.

#### **OUR SOLUTION**

The perfect synergy of VIVARES HCL for the Zigbee or DALI light management system in combination with BIOLUX HCL luminaires. They simulate the changes in natural daylight up to 95 % to ensure maximum concentration in the morning and relaxation in the evening even in dark rooms. The other benefits are just as important. The light "feels" like you are outside in natural sunlight. And several studies have proved that simulated daylight has amazing effects.