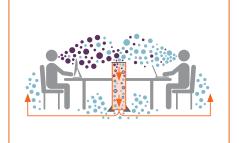

#### **OUR SOLUTION**

UV-C air disinfectors use UV radiation to inactivate viruses, bacteria, germs, fungi, etc. That means that everyone is protected and can carry on working in the office of the future because they are supplied with safe, clean air.

And how does that work? If aerosols are exposed to the right dose of UV radiation, viruses, bacteria and mold spores will be destroyed. This effect has been scientifically proven many times – also for coronaviruses. It effectively minimizes the risk of infection with all kinds of pathogens. Without changing an expensive, possibly contaminated filter. A UV-C lamp only needs to be replaced after about 16000 operating hours.

Our UV-C high-tech devices continuously suck in ambient air and destroy the viruses on the aerosols.