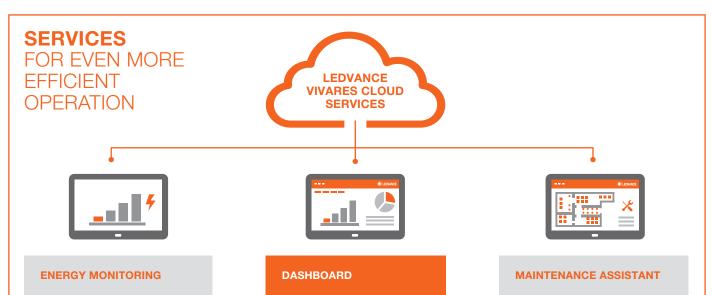

### CLOUD SERVICES FOR VIVARES DALI AND VIVARES ZIGBEE KEEP AN EYE ON EVERYTHING

Welcome to the Internet of Things! Using the VIVARES Cloud, you now have access to the data of your lighting system from anywhere in the office of the future. This allows you to make its operation even more efficient, reliable, energy-saving and cost-effective.

The cloud services for VIVARES DALI and VIVARES Zigbee enable you to optimize your lighting system wherever you are. With the intuitive dashboard you can monitor energy consumption, the operating hours of the drivers and the relevant lighting data, among other things. Various filter functions give you the option of analyzing the data according to your needs.

#### SERVICE THAT IS WELL WORTH IT

- Optimize energy consumption
- Reduce maintenance costs adapt the maintenance cycle to actual demand
- Diagnose faults from any location all you need is internet access and a tablet/PC
- Future-proof with the option of new services

For our cloud services go to ledvance.com/vivares-cloud

Your customers can get detailed insights into the energy consumption of the lighting system. Its energy costs can be reduced even further through monitoring. A selling point that will convince price-conscious and/or ecofriendly customers in particular.

The dashboard is the central tool for accessing the VIVARES Cloud services. Everything is clearly laid out and very userfriendly, which makes using

services such as energy moni-

toring and predictive remote

diagnosis very comfortable.

Via remote access, your customers can keep an eye on the status of the system and its components. Fault diagnosis and information on lifetime allow maintenance to be predictive, cost-saving and particularly reliable.