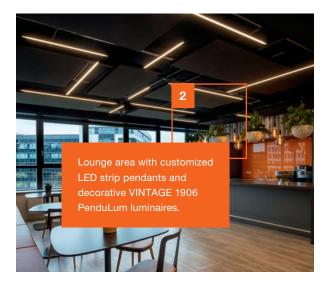

#### THE SOLUTION

Single-colored or color-changing LED Strips provide modern accents

in any ambience.

The reason why LEDVANCE was chosen was our innovative LED lighting concept for the whole office. Key elements were LEDVANCE TRACKLIGHT SPOT COMPACT luminaires with yellow housings which perfectly fit the customer's wishes. Indirect lighting from LEDVANCE LED Strips in the reception area and the LEDVANCE BIOLUX HCL system for the meeting room which adapts its light to the changes in natural daylight are just as impressive. And DOWNLIGHT luminaires and the VINTAGE 1906 BUBBLE PENDANTS complete the lighting concept.