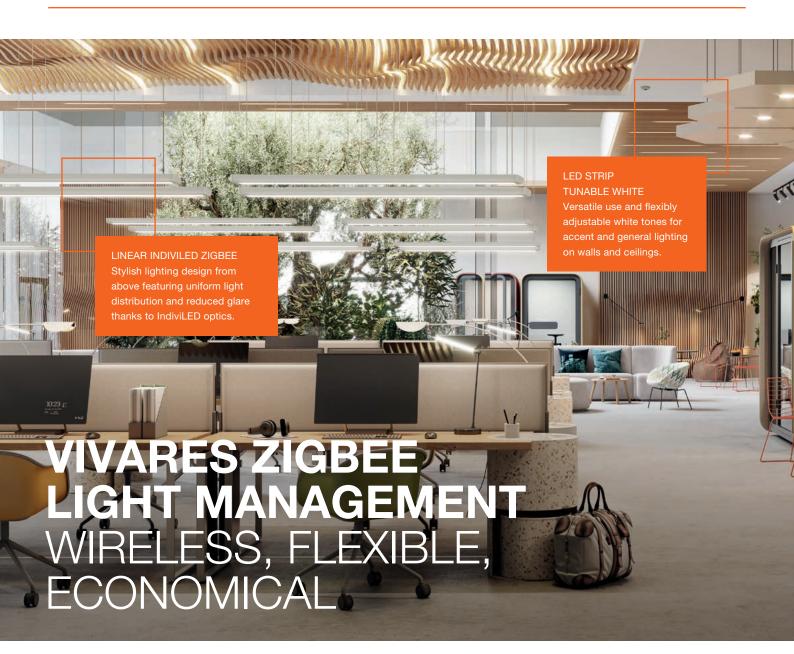

The office of the future does not have to be a new build. If you can't make too many structural changes and/or are looking for flexible room situations VIVARES Zigbee is the ideal light management solution. It's the easy way for you to create optimal lighting conditions for any defined situation. And it's sustainable and saves you costs along the way. All the necessary components and a well-assorted selection of compatible LED luminaires are available from one excellent source: LEDVANCE.

#### **OUR SOLUTION**

If you are looking for economical and sustainable light for offices, VIVARES Zigbee is the ideal solution for you. Thanks to controlling the lighting with daylight and motion sensors, the system is extremely energy-efficient, energy-saving and therefore cost-effective. The result: lower  $CO_2$  emissions.

The wireless VIVARES Zigbee system is your first choice for existing properties and flexible office space solutions. Because it is easy to configure and commission – whether you want to implement a small lighting project or a complete floor solution. Even after commissioning, you can easily expand the system with additional components at any time – and keep it future-proof.

The key component is VIVARES Zigbee control which communicates wirelessly with up to 200 Zigbee-ready devices via Zigbee 3.0. And, as an option, the system can be connected to the VIVARES Cloud to generate maintenance and energy consumption reports. Choose from a wide range of compatible luminaires with Zigbee 3.0 technology including UGR < 19 for your VIVARES lighting system. And there's a selection of SMART<sup>+</sup> lamps and SMART<sup>+</sup> Plug for integrating conventional lamps.