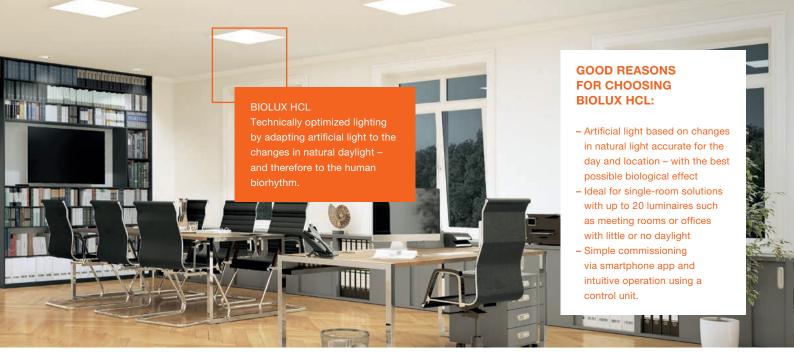

# VIVARES HCL LIGHT MANAGEMENT COMBINED WITH BIOLUX HCL FOR EFFECTIVE WORKPLACE CONCEPTS

In the office of the future, creating good lighting is also a team effort. A great example is the VIVARES HCL system for Zigbee and DALI in combination with BIOLUX HCL luminaires which automatically adapt artificial light to the changes in natural daylight using an intelligent algorithm. This allows the entire team in open-plan offices and across the whole floor to benefit from the positive effects of HCL light. It boosts the employees' well-being, performance and satisfaction.

#### **YOUR CHALLENGE**

Your job is to take into account both the visual and non-visual effects of light in your lighting concept for open-plan offices, floor solutions and training centers. Your client knows that future-proof light provides good vision and takes into account the biological effects of light on people, increasing their performance. And ideally, adapting the light to natural daylight should be automatic, the lighting should be integrated into an intelligent light management system and should be easy to control.

- simulation of natural daylight – Increases well-being and
- performance
- Luminaire specification adapted to HCL requirements
- Easy integration and use with the VIVARES light management system