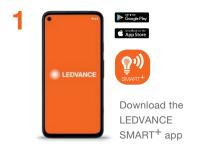

#### THE PERFECT DUO: LEDVANCE SMART<sup>+</sup> WIFI AND GOOGLE EASY CONTROL BY SMARTPHONE OR VOICE COMMAND

Turn on the LEDVANCE lamp/luminaire and integrate it in the LEDVANCE SMART<sup>+</sup> app. **Done!** 

If you want to expand your control options, simply link the LEDVANCE SMART<sup>+</sup> app with the Google Home app or another system and connect your Google Nest or other compatible smart speaker. **That's it!** 