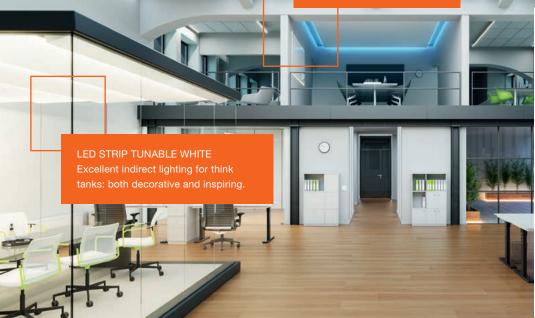

### **THE LED STRIP SYSTEM** AS FLEXIBLE AS YOUR DEMANDS

Lighten the mood – in the office of the future too. Light is no longer just about optimum visual conditions for productive work. More is needed to create a "feel-good office" that excites employees. For example, atmospheric accent lighting. LED Strips from LEDVANCE make it easy to create efficient and stylish lighting. Different white tones boost concentration, while a complete color range creates feel-good light and a cozy after-work atmosphere.

#### **OUR SOLUTION**

LED Strips from LEDVANCE combine high quality with demandbased performance. The great selection of white and dynamic colored LED Strips in many different color temperatures enables decorative, atmospheric, pioneering and safety-enhancing applications. One of the highlights are the new LEDVANCE COB LED Strips without light dots typical of conventional LED strips. The COB LED Strips carry so many LED chips that a very uniform light line is created over their entire length.

What a first impression! In the foyer modern, exclusive lighting design provides a warm reception. The new COB LED Strips with uniform light lines instead of visible LED dots make it possible.