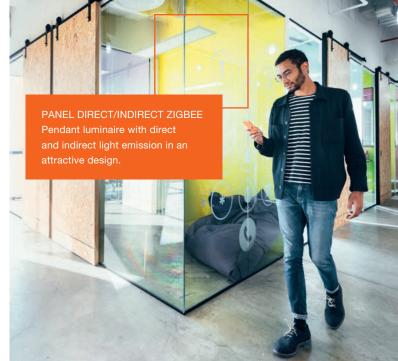

These innovative pendant luminaires produce contrasting accents anywhere, but especially in old buildings. For creative work – not just at desks.

A great example

of a future office:

innovative design

meets comfort for

an appealing mix

VIVARES Zigbee in a charming old building – panel luminaires, downlights and pendant luminaires complement each other perfectly and are wirelessly connected with the VIVARES Zigbee controller and sensors.