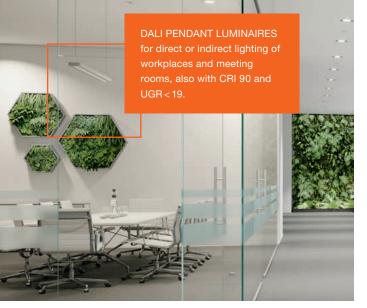

### **VIVARES DALI LIGHT MANAGEMENT** WIRED INDUSTRY STANDARD REDEFINED

There is one thing that no longer exists in the office of the future: individual solutions. Rooms that promote collaboration and creativity now take center stage. Anyone who is thinking along the lines of New Work should go for an IoT light management system (LMS) from LEDVANCE. Its name? VIVARES DALI. The system is technically matched to perfection and DALI-2 certified, always ensuring optimal lighting conditions – anywhere. It is suitable for all office solutions where the control lines can be wired and offers great stability and compatibility. Including LMS components and matching LED luminaires, of course.

Products of OSRAM GmbH, distributed by LEDVANCE

Meeting rooms need special light that boosts both creativity and concentration.

If you can work from anywhere, there has to be an incentive for coming to the office. Glare-free lighting provides ideal working conditions, while areas with atmospheric lighting give you a place to recharge and socialize.