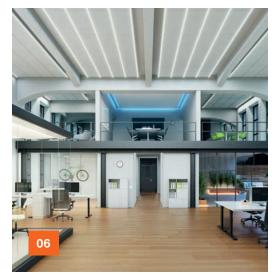

# VIVARES HCL LIGHT MANAGEMENT COMBINED WITH BIOLUX HCL FOR EFFECTIVE WORKPLACE CONCEPTS

In the office of the future, creating good lighting is also a team effort. A great example is the VIVARES HCL system for Zigbee and DALI in combination with BIOLUX HCL luminaires which automatically adapt artificial light to the changes in natural daylight using an intelligent algorithm. This allows the entire team in open-plan offices and across the whole floor to benefit from the positive effects of HCL light. It boosts the employees' well-being, performance and satisfaction.

#### **YOUR CHALLENGE**

Your job is to take into account both the visual and non-visual effects of light in your lighting concept for open-plan offices, floor solutions and training centers. Your client knows that future-proof light provides good vision and takes into account the biological effects of light on people, increasing their performance. And ideally, adapting the light to natural daylight should be automatic, the lighting should be integrated into an intelligent light management system and should be easy to control.

#### **OUR SOLUTION**

The perfect synergy of VIVARES HCL for the Zigbee or DALI light management system in combination with BIOLUX HCL luminaires. They simulate the changes in natural daylight up to 95 % to ensure maximum concentration in the morning and relaxation in the evening even in dark rooms. The other benefits are just as important. The light "feels" like you are outside in natural sunlight. And several studies have proved that simulated daylight has amazing effects.