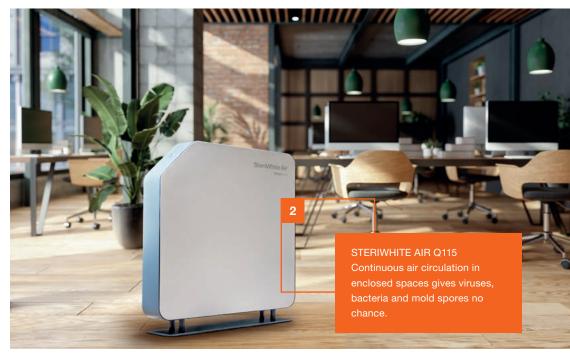

1. LEDVANCE UVC AIR TUBE V70

The SteriWhite Air Q from Hönle in

the same principle.

cooperation with LEDVANCE works on

2. HÖNLE STERIWHITE AIR Q115 / Q330 / Q600 / Q900

Thanks to its elegant design and quiet operation, the Red Dot Design Award winning device fits discreetly into any room.