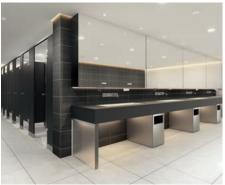

Middle: The mix of indirect diffuse and directional light turns washrooms and toilets into an inviting space.

Bottom: The subtile but effective illumination of staircases creates stylish effects and ensures safety.