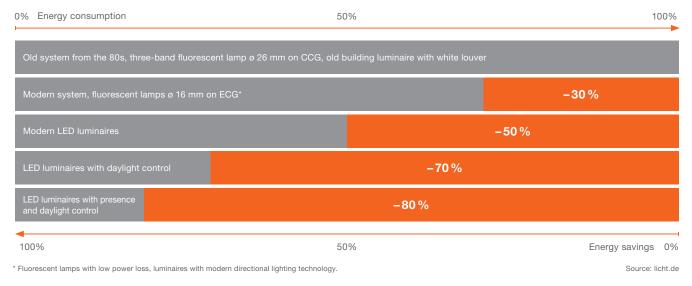

### **BUILDING RENOVATION:** BETTER LIGHT AND ENERGY SAVINGS

A look at numerous offices shows that many lighting systems are outdated and far from future-proof. Renovation sustainably reduces energy consumption, saves costs and brings a significant increase in lighting quality.

#### **CO<sub>2</sub> REDUCTION**

In the EU, the building sector accounts for around 36 % of total CO<sub>2</sub> emissions. Since 35 % of the buildings are over 50 years old, there is great renovation potential in this area. The goal is to reduce CO<sub>2</sub> emissions on the European construction market by at least 55 % by 2030 through

energy-related retrofits and efficient technology. The EU countries support this goal with subsidies for energyrelated building renovation. LEDVANCE's economical LED and connected lighting solutions are an excellent match for these savings.

#### POTENTIAL SAVINGS FOR INTERIOR LIGHTING - EXAMPLE OF A 2-AXIS OFFICE

A carefully planned change to sustainably efficient lighting brings clear benefits for your customers:

- Permanent reduction in electricity and operating costs
- More lighting quality to make working more pleasant
- Compliance with all legal requirements
- Preservation of the building as an investment