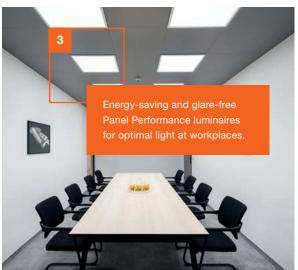

Products of OSRAM GmbH, distributed by LEDVANCE

Meeting rooms need special light that boosts both creativity and concentration.

If you can work from anywhere, there has to be an incentive for coming to the office. Glare-free lighting provides ideal working conditions, while areas with atmospheric lighting give you a place to recharge and socialize.

#### THE SOLUTION

Single-colored or color-changing LED Strips provide modern accents

in any ambience.

The reason why LEDVANCE was chosen was our innovative LED lighting concept for the whole office. Key elements were LEDVANCE TRACKLIGHT SPOT COMPACT luminaires with yellow housings which perfectly fit the customer's wishes. Indirect lighting from LEDVANCE LED Strips in the reception area and the LEDVANCE BIOLUX HCL system for the meeting room which adapts its light to the changes in natural daylight are just as impressive. And DOWNLIGHT luminaires and the VINTAGE 1906 BUBBLE PENDANTS complete the lighting concept.