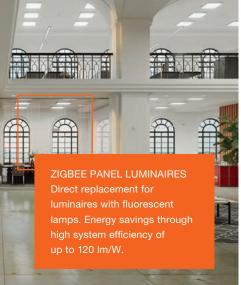

The office of the future does not have to be a new build. If you can't make too many structural changes and/or are looking for flexible room situations VIVARES Zigbee is the ideal light management solution. It's the easy way for you to create optimal lighting conditions for any defined situation. And it's sustainable and saves you costs along the way. All the necessary components and a well-assorted selection of compatible LED luminaires are available from one excellent source: LEDVANCE.

#### **OUR SOLUTION**

If you are looking for economical and sustainable light for offices, VIVARES Zigbee is the ideal solution for you. Thanks to controlling the lighting with daylight and motion sensors, the system is extremely energy-efficient, energy-saving and therefore cost-effective. The result: lower  $CO_2$  emissions.