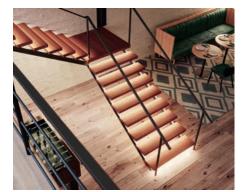

Middle: The mix of indirect diffuse and directional light turns washrooms and toilets into an inviting space.

Bottom: The subtile but effective illumination of staircases creates stylish effects and ensures safety.