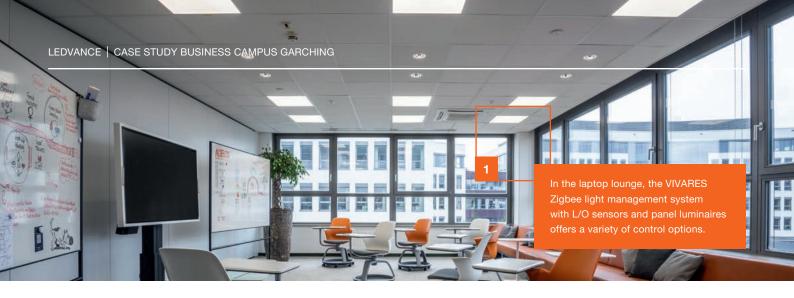

### **CASE STUDY** THAT'S HOW LIGHTING IS DONE TODAY AT BUSINESS CAMPUS GARCHING

For Garching Business Campus, LEDVANCE developed a customized lighting concept with innovative energy-efficient lighting solutions. The result: maximum convenience and feel-good atmosphere. The VIVARES light management system and BIOLUX HCL system, smart and decorative luminaires, and LED Strips and customized luminaires are part of the new concept.

#### **THE SOLUTION**

As an expert in complex lighting systems and projects, LEDVANCE was the client's first choice. On top of improved energy efficiency and reduced maintenance costs, the focus was on making the workplace more attractive and enhance the employees' well-being. The VIVARES light management system as wireless Zigbee and wired DALI versions as well as the BIOLUX HCL system did just that. LEDVANCE also pulled out all the stops visually, providing modern luminaires with future-proof technology, decorative luminaires and indirect accent lighting.

1. VIVARES Zigbee and DALI light management

2. BIOLUX HCL system