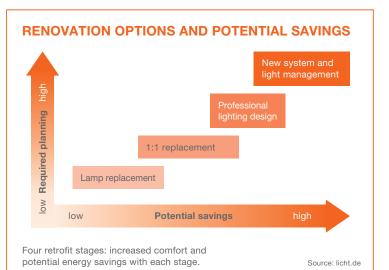

### **BUILDING RENOVATION:** BETTER LIGHT AND ENERGY SAVINGS

A look at numerous offices shows that many lighting systems are outdated and far from future-proof. Renovation sustainably reduces energy consumption, saves costs and brings a significant increase in lighting quality.

#### **CO<sub>2</sub> REDUCTION**

In the EU, the building sector accounts for around 36 % of total CO<sub>2</sub> emissions. Since 35 % of the buildings are over 50 years old, there is great renovation potential in this area. The goal is to reduce CO<sub>2</sub> emissions on the European construction market by at least 55 % by 2030 through

energy-related retrofits and efficient technology. The EU countries support this goal with subsidies for energyrelated building renovation. LEDVANCE's economical LED and connected lighting solutions are an excellent match for these savings.

#### POTENTIAL SAVINGS FOR INTERIOR LIGHTING - EXAMPLE OF A 2-AXIS OFFICE

A carefully planned change to sustainably efficient lighting brings clear benefits for your customers:

- Permanent reduction in electricity and operating costs
- More lighting quality to make working more pleasant
- Compliance with all legal requirements
- Preservation of the building as an investment