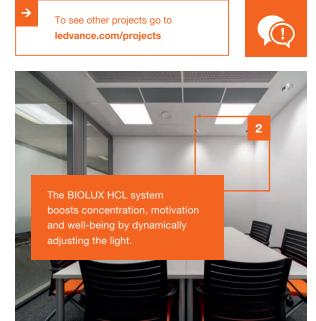

### CASE STUDY THE OFFICE OF THE FUTURE IN LANDMARX, VIENNA

This comprehensive lighting concept from LEDVANCE which has already been implemented is a great example of a future office and gives you lots of ideas. Here, efficient LED luminaires and innovative technologies such as human centric lighting (HCL) were combined to create modern working environments. What's more, standard and tailor-made lighting concepts provide beautiful design accents.

#### THE CHALLENGE

In the striking Landmarx office building, an independent part of the T-Center in Vienna, several office units were to be rented out long-term. Part of the building was completely renovated for this purpose. One office unit served as a sample office. Quadoro GmbH as an asset management company was commissioned by KTB Liegenschaftsbesitz GmbH to find a lighting expert who would equip the various rooms of the sample office with an attractive and convincing lighting solution for potential tenants.

#### THE SOLUTION

Single-colored or color-changing LED Strips provide modern accents

in any ambience.

The reason why LEDVANCE was chosen was our innovative LED lighting concept for the whole office. Key elements were LEDVANCE TRACKLIGHT SPOT COMPACT luminaires with yellow housings which perfectly fit the customer's wishes. Indirect lighting from LEDVANCE LED Strips in the reception area and the LEDVANCE BIOLUX HCL system for the meeting room which adapts its light to the changes in natural daylight are just as impressive. And DOWNLIGHT luminaires and the VINTAGE 1906 BUBBLE PENDANTS complete the lighting concept.