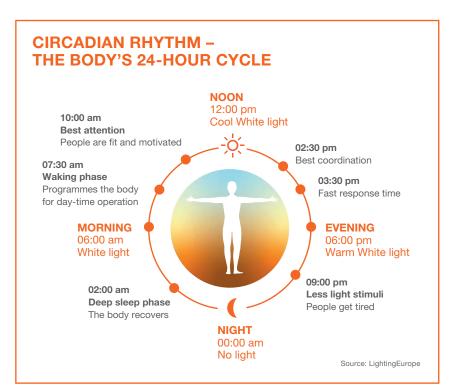

Through color temperatures and illuminance levels, HCL can simulate the changes in natural daylight in such a way that it supports the human circadian rhythm (our "body clock"). A neutral or cold white light color, for example, can energize in the morning. Warm white light is relaxing and ideal for the evening. This means that BIOLUX HCL boosts the productivity of employees as well as their health, well-being and performance.

Morning: cold white light for maximum concentration and motivation.
Midday: bright, friendly light for a relaxing break.
Afternoon: optimum coordination and reaction time – ideal for meetings.
Evening: warm light for a relaxing end to the day.