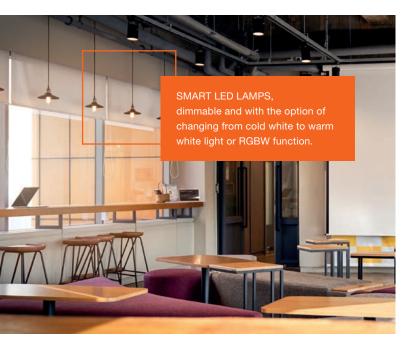

# SMART<sup>+</sup> SO LIGHTING CONTROL WILL DO EXACTLY AS YOU SAY

Never get up and go to the light switch again – of course that's something you would also like to do in the office of the future. Your lights shouldn't just be easy to control by voice in your Smart Home but also at your desk. With SMART<sup>+</sup>, LEDVANCE offers the perfect solution for small offices, intelligent individual offices and home offices as well as lounge areas and creative spaces. Experience it yourself. LEDVANCE light obeys you.

#### **YOUR CHALLENGE**

The office of the future you are planning should of course also be one thing: smart. So the lighting should be comfortable and very easy to control – ideally by voice command. Lights on, lights off, lights brighter, lights darker – your customers just want to call these words into the room. Including customized light routines and scenarios. And without an additional gateway. It should also be compatible with all common voice control systems such as Google Nest, Amazon Echo and Apple HomeKit. Finally, voice control should be set up with just a few clicks and be as reliable as Google and WiFi in the office.