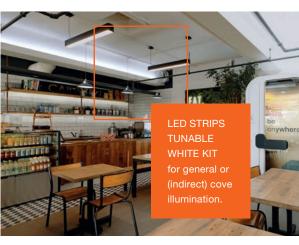

### **THE LED STRIP SYSTEM** AS FLEXIBLE AS YOUR DEMANDS

Lighten the mood – in the office of the future too. Light is no longer just about optimum visual conditions for productive work. More is needed to create a "feel-good office" that excites employees. For example, atmospheric accent lighting. LED Strips from LEDVANCE make it easy to create efficient and stylish lighting. Different white tones boost concentration, while a complete color range creates feel-good light and a cozy after-work atmosphere.

#### **OUR SOLUTION**

LED Strips from LEDVANCE combine high quality with demandbased performance. The great selection of white and dynamic colored LED Strips in many different color temperatures enables decorative, atmospheric, pioneering and safety-enhancing applications. One of the highlights are the new LEDVANCE COB LED Strips without light dots typical of conventional LED strips. The COB LED Strips carry so many LED chips that a very uniform light line is created over their entire length.

What a first impression! In the foyer modern, exclusive lighting design provides a warm reception. The new COB LED Strips with uniform light lines instead of visible LED dots make it possible.