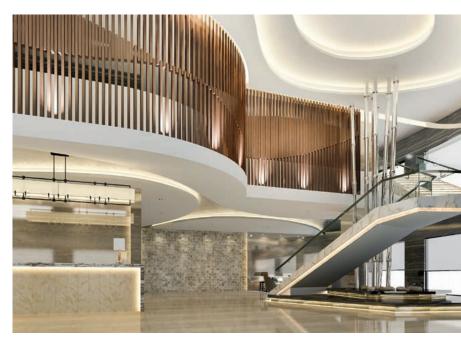

### **VIVARES DALI LIGHT MANAGEMENT** WIRED INDUSTRY STANDARD REDEFINED

There is one thing that no longer exists in the office of the future: individual solutions. Rooms that promote collaboration and creativity now take center stage. Anyone who is thinking along the lines of New Work should go for an IoT light management system (LMS) from LEDVANCE. Its name? VIVARES DALI. The system is technically matched to perfection and DALI-2 certified, always ensuring optimal lighting conditions – anywhere. It is suitable for all office solutions where the control lines can be wired and offers great stability and compatibility. Including LMS components and matching LED luminaires, of course.

#### YOUR CHALLENGE

You are supposed to design the perfect lighting solution for an open-plan office following the latest standards – and you know that performance, creativity and efficiency are particularly important there. Your lighting solution needs to help achieve that and must therefore be ergonomic, comfortable, activating and economical.

But that's not all. It also needs to be integrated into a building management system (KNX) for central control which can grow with it. For example, if more workplaces are needed and the furniture might need to be changed.

Products of OSRAM GmbH, distributed by LEDVANCE

Meeting rooms need special light that boosts both creativity and concentration.

If you can work from anywhere, there has to be an incentive for coming to the office. Glare-free lighting provides ideal working conditions, while areas with atmospheric lighting give you a place to recharge and socialize.