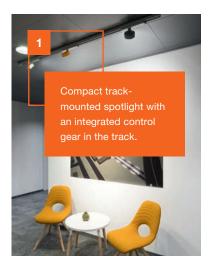

#### THE SOLUTION

Single-colored or color-changing LED Strips provide modern accents

in any ambience.

The reason why LEDVANCE was chosen was our innovative LED lighting concept for the whole office. Key elements were LEDVANCE TRACKLIGHT SPOT COMPACT luminaires with yellow housings which perfectly fit the customer's wishes. Indirect lighting from LEDVANCE LED Strips in the reception area and the LEDVANCE BIOLUX HCL system for the meeting room which adapts its light to the changes in natural daylight are just as impressive. And DOWNLIGHT luminaires and the VINTAGE 1906 BUBBLE PENDANTS complete the lighting concept.

1. TRACKLIGHT SPOT COMPACT

2. LED STRIP PERFORMANCE CLASS

3. PANEL PERFORMANCE