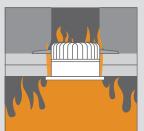

## 1 VERSATILE RECESSED LED SPOTLIGHTS

Pretty functional and flexible: with LED spotlights you can provide lighting and design accents in the hotel room.