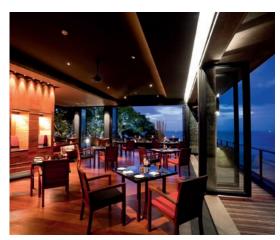

# IN THE RESTAURANT: LIGHT TO SUIT YOUR TASTE

Light is the key to creating the right atmosphere, whether in a five-star restaurant or a trendy local bar. Subdued accent lighting at tables produces an intimate vibe, while light/dark contrasts help to create an attractive overall spatial character. Walkways, service areas and other places where activities are carried out are high-functionality zones so they should be brightly lit.

## ACCENTING Expertly placed LED spotlights complement the staging and produce balanced lighting.

#### STAGING

- Flexible accentuation of the tables using cozy light.
- Skillful interplay between light and shadow using different beam angles and illuminance levels.

### ATMOSPHERIC LIGHTING AND HIGH FUNCTIONALITY

- Light supports your restaurant concept as an important design factor.
- Adequate lighting in the walkways for reliable table service.
- Balanced combination of general and accent lighting.
- Integration of light sources with very good color rendering for appetizing presentation.

Lounge and bar areas: it's all about the mix – atmospheric lighting with LED strips, decorative pendant luminaires and spotlights that create accents.

SPOT SQUARE ADJUST, SPOT DARKLIGHT

SPOT VARIO

TRACKLIGHT SPOT/TRACK-LIGHT SPOT ZOOM DIM