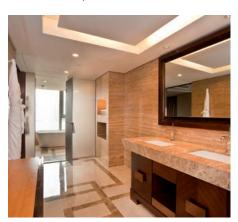

Indirect lighting: LED strips gently brighten the room, creating a pleasant and slightly exclusive atmosphere.

Bathroom: a lighting solution with LED strips cleverly integrated into the ceiling creates bright background lighting in the bathroom.