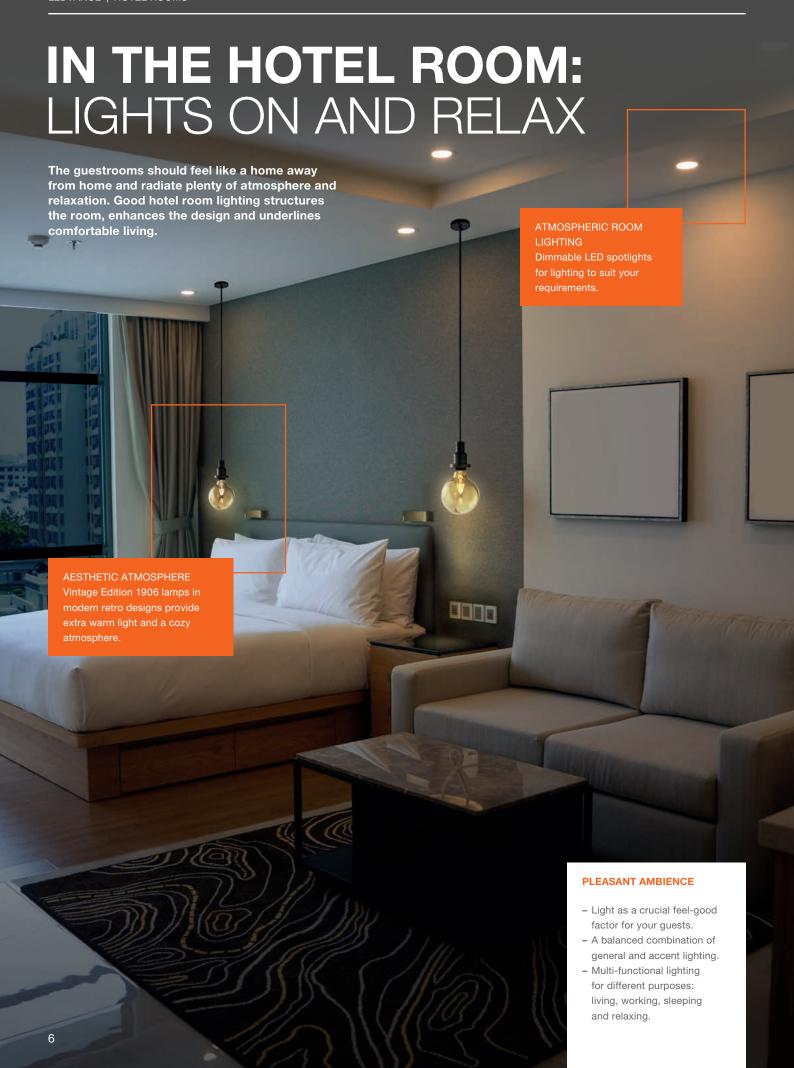

Harmonious and atmospheric lighting is also an essential design element for an inviting mood and acts as a company's calling card. Here we show you which lighting solutions you can use to help your guests to not just see good lighting but also feel it.

## 1 VERSATILE RECESSED LED SPOTLIGHTS

Pretty functional and flexible: with LED spotlights you can provide lighting and design accents in the hotel room.

#### **2 VINTAGE LED LAMPS/LUMINAIRES**

Very atmospheric, understated and aesthetic: high-quality retro design meets LED technology, creating a special setting.

#### **3 FLEXIBLE LED STRIPS**

Creative lighting design in any shape: LED strips are integrated into the architecture and subtly enhance the room.

## 4 LED LAMPS WITH SPECIAL FUNCTIONS

Dim the light color and create an even warmer ambience with OSRAM GLOWdim technology.

For multi-faceted lighting design in the hotel room: indirect atmospheric over-bed lighting, supplemented by dimmable bedside lamps for reading and bright light for working at the desk.

Indirect lighting: LED strips gently brighten the room, creating a pleasant and slightly exclusive atmosphere.

Bathroom: a lighting solution with LED strips cleverly integrated into the ceiling creates bright background lighting in the bathroom.

SPOT SQUARE ADJUST

SPOT FIX, SPOT ADJUST

OSRAM VINTAGE EDITION 1906

VINTAGE EDITION 1906 GLASS LUMINAIRES

LED STRIP PERFORMANCE CLASS

OSRAM PARATHOM® + GLOWdim