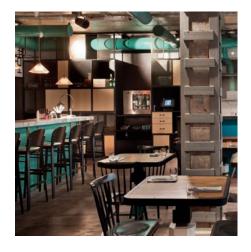

# IN THE RESTAURANT: LIGHT TO SUIT YOUR TASTE

Light is the key to creating the right atmosphere, whether in a five-star restaurant or a trendy local bar. Subdued accent lighting at tables produces an intimate vibe, while light/dark contrasts help to create an attractive overall spatial character. Walkways, service areas and other places where activities are carried out are high-functionality zones so they should be brightly lit.

## ACCENTING Expertly placed LED spotlights complement the staging and produce balanced lighting.

#### STAGING

- Flexible accentuation of the tables using cozy light.
- Skillful interplay between light and shadow using different beam angles and illuminance levels.

### ATMOSPHERIC LIGHTING AND HIGH FUNCTIONALITY

- Light supports your restaurant concept as an important design factor.
- Adequate lighting in the walkways for reliable table service.
- Balanced combination of general and accent lighting.
- Integration of light sources with very good color rendering for appetizing presentation.

Lounge and bar areas: it's all about the mix – atmospheric lighting with LED strips, decorative pendant luminaires and spotlights that create accents.

SPOT SQUARE ADJUST, SPOT DARKLIGHT

SPOT VARIO

TRACKLIGHT SPOT/TRACK-LIGHT SPOT ZOOM DIM