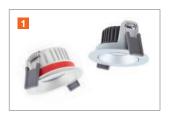

#### **3 FLEXIBLE LED STRIPS**

Creative lighting design in any shape: LED strips are integrated into the architecture and subtly enhance the room.