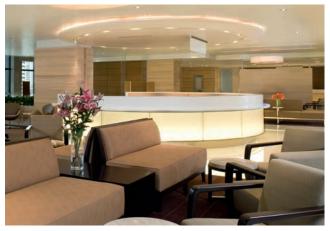

Light for emphasis: spotlights highlight the reception desk, while lighting strips on the ceiling make the space inviting.