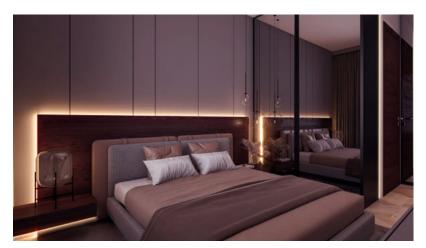

## 1 VERSATILE RECESSED LED SPOTLIGHTS

Pretty functional and flexible: with LED spotlights you can provide lighting and design accents in the hotel room.

#### **2 VINTAGE LED LAMPS/LUMINAIRES**

Very atmospheric, understated and aesthetic: high-quality retro design meets LED technology, creating a special setting.

#### **3 FLEXIBLE LED STRIPS**

Creative lighting design in any shape: LED strips are integrated into the architecture and subtly enhance the room.

## 4 LED LAMPS WITH SPECIAL FUNCTIONS

Dim the light color and create an even warmer ambience with OSRAM GLOWdim technology.

For multi-faceted lighting design in the hotel room: indirect atmospheric over-bed lighting, supplemented by dimmable bedside lamps for reading and bright light for working at the desk.

Indirect lighting: LED strips gently brighten the room, creating a pleasant and slightly exclusive atmosphere.

Bathroom: a lighting solution with LED strips cleverly integrated into the ceiling creates bright background lighting in the bathroom.