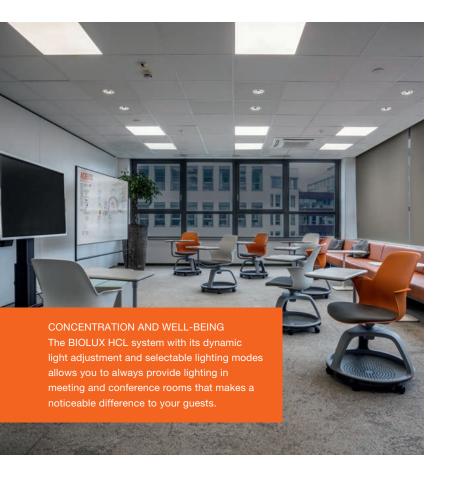

## **LIGHTS ON**FOR MAXIMUM CONCENTRATION

Whether your guests are listening to a presentation, following a conference online or working on a computer, they will always have to concentrate. LEDVANCE's HCL technology focuses on people's lighting needs by automatically adjusting the light in conference rooms to the natural changes in daylight. Users can choose the right lighting mode for their activity which helps them focus or relax and is also in tune with their body clock. That's a competitive advantage that should not be underestimated.

BIOLUX HCL PANEL 600

BIOLUX HCL DOWNLIGHT

BIOLUX HCL CONTROL UNIT

Online at hcl.ledvance. com

LED STRIP KIT

VIVARES ZB O SENSOR

The clever combination of HCL LED strips and downlights as general and accent lighting ensures greater concentration and well-being.