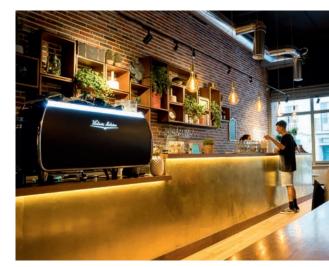

# IN THE RESTAURANT: LIGHT TO SUIT YOUR TASTE

Light is the key to creating the right atmosphere, whether in a five-star restaurant or a trendy local bar. Subdued accent lighting at tables produces an intimate vibe, while light/dark contrasts help to create an attractive overall spatial character. Walkways, service areas and other places where activities are carried out are high-functionality zones so they should be brightly lit.

### ATMOSPHERIC LIGHTING AND HIGH FUNCTIONALITY

- Light supports your restaurant concept as an important design factor.
- Adequate lighting in the walkways for reliable table service.
- Balanced combination of general and accent lighting.
- Integration of light sources with very good color rendering for appetizing presentation.