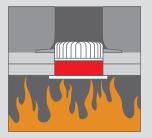

#### MORE SAFETY IN THE EVENT OF A FIRE

Our fire-rated spotlights are tested according to various fire safety requirements<sup>1</sup> and significantly slow fire and smoke from spreading through fire-rated ceilings to the next floor.

Fire and smoke spread restricted due to unique thermal expansion ribbon and airtight lamella seals on fire-retardant spotlights.

With conventional spotlights fire and smoke quickly spreads to the next level through the gaps.