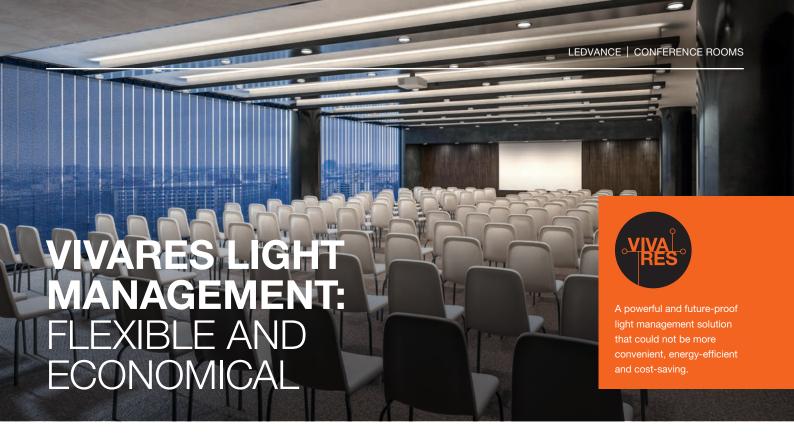

## **LIGHTS ON**FOR MAXIMUM CONCENTRATION

Whether your guests are listening to a presentation, following a conference online or working on a computer, they will always have to concentrate. LEDVANCE's HCL technology focuses on people's lighting needs by automatically adjusting the light in conference rooms to the natural changes in daylight. Users can choose the right lighting mode for their activity which helps them focus or relax and is also in tune with their body clock. That's a competitive advantage that should not be underestimated.

Depending on how many structural changes you want to make and how flexible you want your room situations to be, VIVARES is a comfortable light management solution that offers you a perfectly matched lighting system - both for new and existing buildings.

#### **VIVARES ZIGBEE:**

Ideal, for example, if existing buildings need no rewiring. It's quick and easy to install and configure, even if the use of rooms changes.

#### **VIVARES DALI:**

Tailor-made for new buildings and renovations and additional control lines. With self-explanatory software and integrated IoT gateway for consumption reports.