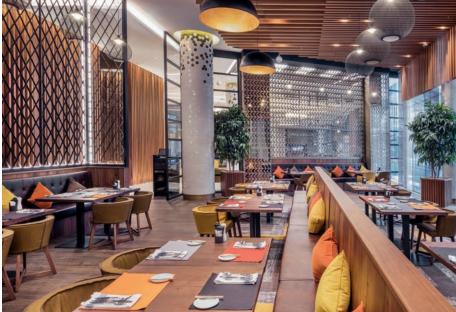

#### IN FOR A TREAT – LEDVANCE LIGHTING SOLUTIONS

#### **11 MODERN LED SPOTLIGHTS**

A clever choice: minimalist styling and great flexibility in lighting design. Small recessed spotlights for comfortable and glare-free interior lighting.

## 2 FLEXIBLE RECESSED LED SPOTLIGHTS

Stylish and movable: the compact Spot Vario combines accent and general lighting for full functionality in restaurant settings.

#### **3 PRECISION LIGHTING**

Dim can be freely positioned along the power rail to create highlights in bars or restaurants.

#### **4 VINTAGE EDITION 1906**

Retro is in: innovative LED technology in special shapes – beautiful light, elegant design and numerous classic lamps and luminaires.

#### **5** LED STRIPS TUNABLE WHITE

Bright light for setting your tables or subdued light for candlelight dinners – different scenarios call for making simple adjustments to the light intensity and light color to create the right mood.