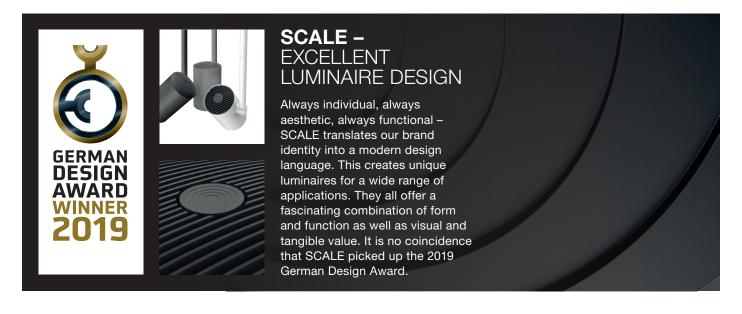

## 1 VERSATILE RECESSED LED SPOTLIGHTS

Pretty functional and flexible: with LED spotlights you can provide lighting and design accents in the hotel room.

#### **2 VINTAGE LED LAMPS/LUMINAIRES**

Very atmospheric, understated and aesthetic: high-quality retro design meets LED technology, creating a special setting.

#### **3 FLEXIBLE LED STRIPS**

Creative lighting design in any shape: LED strips are integrated into the architecture and subtly enhance the room.

## 4 LED LAMPS WITH SPECIAL FUNCTIONS

Dim the light color and create an even warmer ambience with OSRAM GLOWdim technology.

For multi-faceted lighting design in the hotel room: indirect atmospheric over-bed lighting, supplemented by dimmable bedside lamps for reading and bright light for working at the desk.

SPOT SQUARE ADJUST

SPOT FIX, SPOT ADJUST

OSRAM VINTAGE EDITION 1906

VINTAGE EDITION 1906 GLASS LUMINAIRES

LED STRIP PERFORMANCE CLASS

OSRAM PARATHOM® + GLOWdim