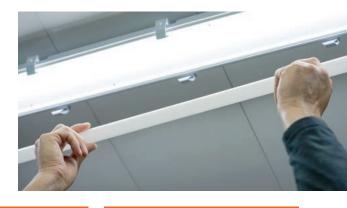

#### RETROFIT

#### Simple 1:1 replacement:

- Wide range of LED tubes for easy, quick and safe lamp replacement
- No rewiring necessary
- As a replacement for fluorescent tubes operated on CCG or compatible ECG
- Find the right LED tube in just a few steps with the Lamp Finder