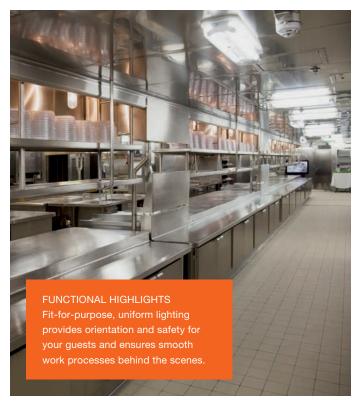

#### **2 FUNCTIONAL AREAS**

Work areas with safety-relevant lighting such as kitchens and laundries require light with high IP ratings, e.g. for protection against dust and moisture.