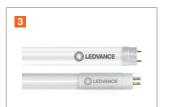

#### MORE SAFETY IN THE EVENT OF A FIRE

Our fire-rated spotlights are tested according to various fire safety requirements<sup>1</sup> and significantly slow fire and smoke from spreading through fire-rated ceilings to the next floor.

Fire and smoke spread restricted due to unique thermal expansion ribbon and airtight lamella seals on fire-retardant spotlights.

With conventional spotlights fire and smoke quickly spreads to the next level through the gaps.