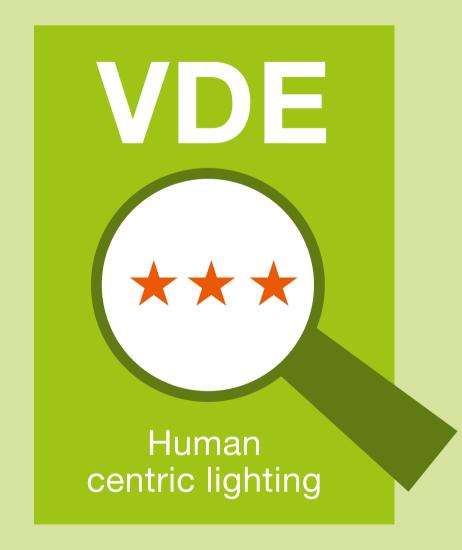

How can you reliably check the quality of an **HCL** system?

Trust in certified quality. LEDVANCE is the first company to receive the VDE HCL quality certificate scoring 3 out of 3 stars.

**Light management** systems are supposed to be complex.