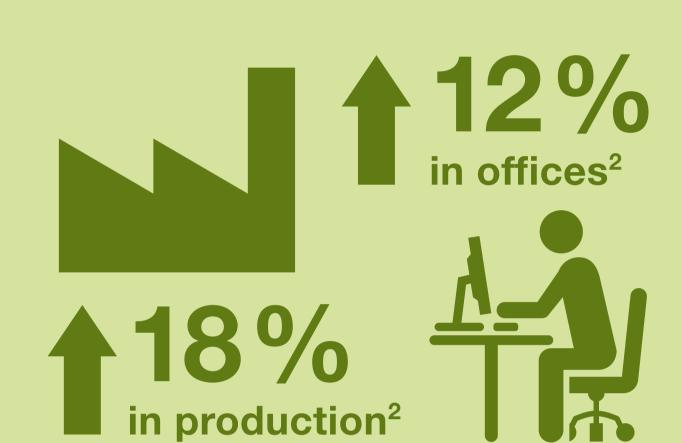

... of daytime is spent in rooms with artificial light.

The BIOLUX HCL feature uses human centric lighting to simulate the natural changes in daylight and increases productivity by up to ...

... per year till 2030

<sup>&</sup>lt;sup>2</sup> www.ecodesignconsultants.co.uk/healthy-buildings/