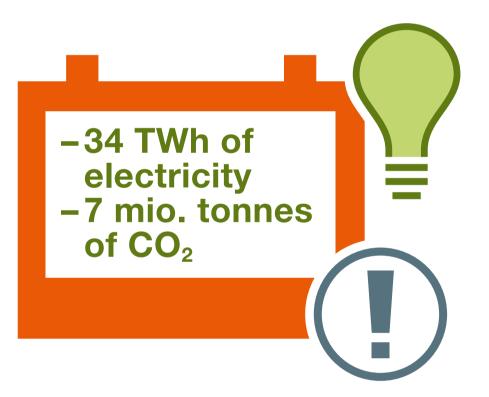

## LIGHT MANAGEMENT IS EASY WITH VIVARES

How can you be more sustainable and efficient with less energy?

The VIVARES light management systems from LEDVANCE save up to

CO<sub>2</sub> and energy in office lighting when you upgrade a CFL or FL solution to LED products at the same time<sup>1</sup>.

According to the EU, more efficient lighting products will allow Europe to save electricity and CO<sub>2</sub> by 2030<sup>3</sup>. LEDVANCE is playing its part in achieving that by offering a suitable mix of LED technology and innovative light management systems.