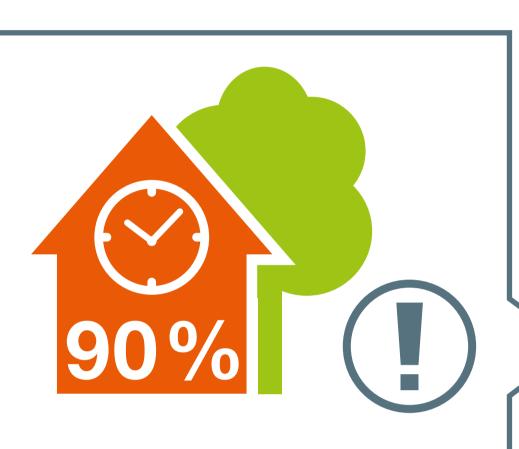

## LIGHT MANAGEMENT IS EASY WITH VIVARES

How can you be more sustainable and efficient with less energy?

The VIVARES light management systems from LEDVANCE save up to

CO<sub>2</sub> and energy in office lighting when you upgrade a CFL or FL solution to LED products at the same time<sup>1</sup>.

<sup>&</sup>lt;sup>1</sup> Potential savings of an optimized sensor-controlled LED lighting system compared to a conventional system with fluorescent light sources. 50 % of savings are reached by LEDification, 30 % by optimized lighting control. Fluorescent lamps with low power loss, luminaires with modern directional lighting technology. Source: licht.de