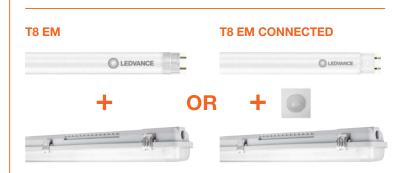

# A STRONG COMBINATION

Both LED TUBE T8 EM and LED TUBE T8 EM CONNECTED from LEDVANCE can be used in the robust DAMP PROOF HOUSING (IP65/IK08).

The LED TUBE CONNECTED SYSTEM allows wirelessly connected light management without extensive wiring and programming.