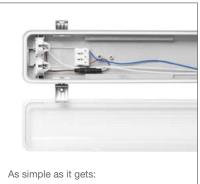

## **NOTHING COULD BE EASIER - TOOL-FREE INSTALLATION**

Compared to the previous generation, the new DAMP PROOF HOUSING GEN 3 can be mounted significantly faster. Tool-free installation is just one of the reasons.

The reduced housing weight makes handling easier. Fewer fasteners and a diffusor fixed to one side, removing the need to be held or put down, help to save valuable time during installation. But the best thing is that the wiring-friendly luminaire terminals allow you to electrically connect the luminaire without any tools. And if necessary, you can throughwire quickly with our special accessory kit.

## tool-free luminaire terminal.