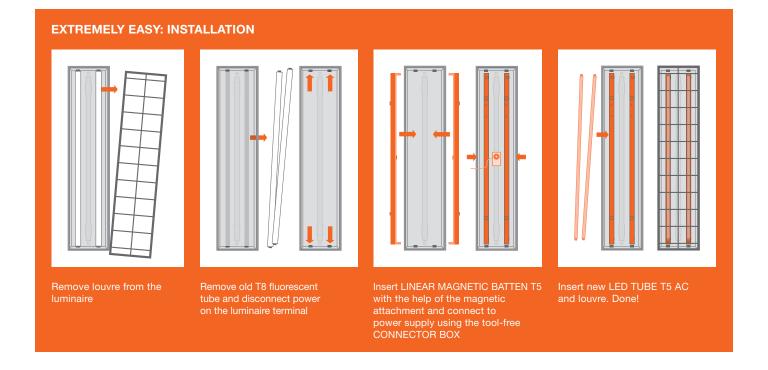

# AND HERE'S HOW IT WORKS:

- LINEAR Magnetic Batten T5 conversion kit for existing T5 and T8 metal louvre luminaires
- T8: old lamp holders can remain, T5: old lamp holders must be removed
- Positioning and fastening via adjustable magnets
- Quick, tool-free rewiring thanks to connector box
- Adapted to the use of T5 AC LED tubes
- Available in three different lengths

## PRODUCT BENEFITS

- Upgrade without complete replacement of existing luminaires
- The old luminaires may remain installed on the ceiling during the upgrade process
- Control gear and wiring may remain in the old luminaire
- The easy replacement of the LED TUBE T5 AC allows you to participate in the progress of LED-technology over time
- Quick and easy upgrade solution