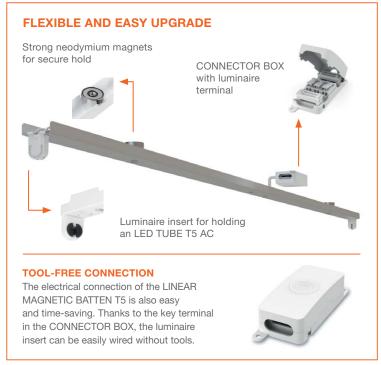

# AND HERE'S HOW IT WORKS:

- LINEAR Magnetic Batten T5 conversion kit for existing T5 and T8 metal louvre luminaires
- T8: old lamp holders can remain, T5: old lamp holders must be removed
- Positioning and fastening via adjustable magnets
- Quick, tool-free rewiring thanks to connector box
- Adapted to the use of T5 AC LED tubes
- Available in three different lengths

# **LINEAR MAGNETIC BATTEN T5**

Luminaire-insert for upgrading existing metallic ceiling luminaires (T8 and T5 fluorescent) to energy-saving LED technology

### PRODUCT FEATURES

- Available in 4 lengths 568, 868, 1168, 1468 mm
- Luminaire-insert for accommodating a LED TUBE T5 AC 230 V
- Suitable for LED TUBE T5 AC, HE or HO, 830/840/865
- Strong Neodym-Magnets
- Connector Box 3-pole included

## PRODUCT BENEFITS

- Upgrade without complete replacement of existing luminaires
- The old luminaires may remain installed on the ceiling during the upgrade process
- Control gear and wiring may remain in the old luminaire
- The easy replacement of the LED TUBE T5 AC allows you to participate in the progress of LED-technology over time
- Quick and easy upgrade solution