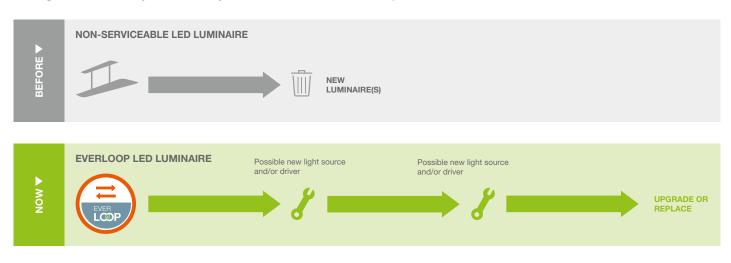

## A COMPARISON OF LUMINAIRE LIFECYCLES

In contrast to conventional LED luminaires, LEDVANCE EVERLOOP luminaires can be upgraded with new drivers and new LED light sources at any time. So they have an almost unlimited lifespan.