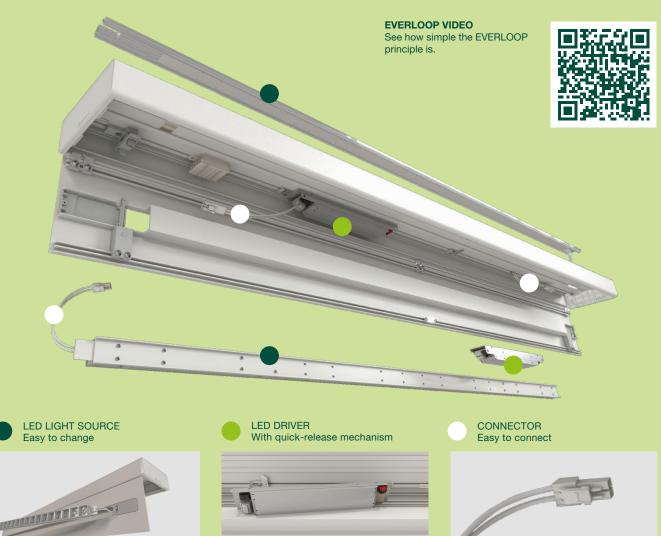

## HOW EVERLOOP LINEAR INDIVILED WORKS IN DETAIL

EVERLOOP luminaires are well thought-out right down to the finest detail and are highly functional. This makes installing them and upgrading components particularly easy, as shown in this example of the LINEAR INDIVILED GEN2.